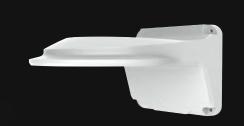

## Manufactured for your needs

| Bracket     |                                         |
|-------------|-----------------------------------------|
| Application | Indoor, wall installation               |
| Dimensions  | 208 x 125 x 125 mm (8.2" x 4.9" x 4.9") |
| Weight      | 0.48kg (1.1lb)                          |
| Material    | Aluminum alloy                          |

**Junction Box for:** 

**INLGDO5IRWA**