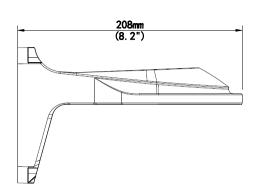

## Manufactured for your needs

| Bracket     |                                         |
|-------------|-----------------------------------------|
| Application | Indoor, wall installation               |
| Dimensions  | 208 x 125 x 125 mm (8.2" x 4.9" x 4.9") |
| Weight      | 0.48kg (1.1lb)                          |
| Material    | Aluminum alloy                          |