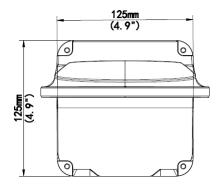

## Manufactured for your needs

| Bracket     |                                         |
|-------------|-----------------------------------------|
| Application | Indoor, wall installation               |
| Dimensions  | 208 x 125 x 125 mm (8.2" x 4.9" x 4.9") |
| Weight      | 0.48kg (1.1lb)                          |
| Material    | Aluminum alloy                          |